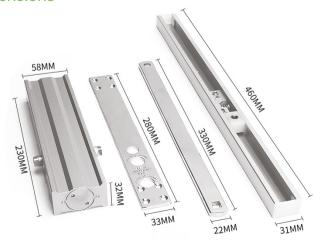

door closer but are fitted within the door leaf and frame.

This type of installation is aesthetically pleasing and helps to reduce vandalism, as most of the door closer is hidden from sight.

A door closer is defined as any mechanical device that closes a door in a controlled manner, preventing it from slamming, in general after someone opens it, or after it was automatically opened.

The most common examples can usually be found in schools, convenience stores, and a multitude of other smaller businesses and public buildings.

## **Specifications**

| Material            | Cast aluminum | Door Weight        | 30~80kg    |
|---------------------|---------------|--------------------|------------|
| Adjustment interval | 2 stages      | Proper temperature | -30°C~60°C |

## **Dimensions**