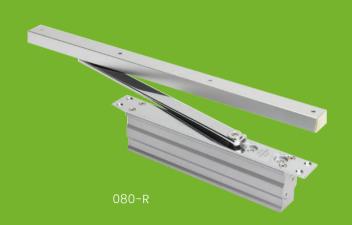

## What is a concealed door closer?

Concealed fire door closers provide the functionality of an overhead door closer but are fitted within the door leaf and frame.

This type of installation is aesthetically pleasing and helps to reduce vandalism, as most of the door closer is hidden from sight.

A door closer is defined as any mechanical device that closes a door in a controlled manner, preventing it from slamming, in general after someone opens it, or after it was automatically opened.

The most common examples can usually be found in schools, convenience stores, and a multitude of other smaller businesses and public buildings.